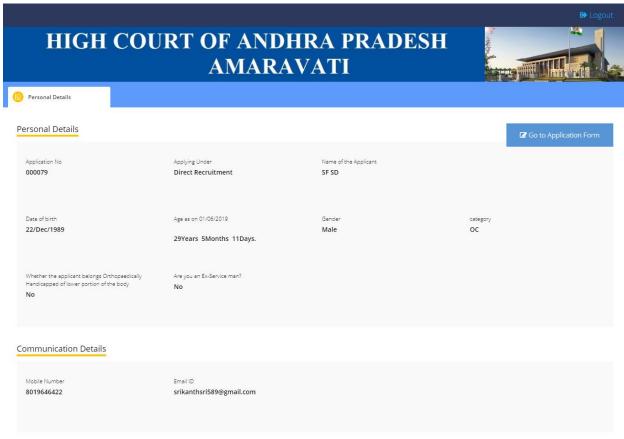

## Step 4 – Login to High Court Website <a href="http://hc.ap.nic.in/">http://hc.ap.nic.in/</a>

Using the system generated User ID and Password received, you can login as "Registered Candidate" by using registered candidate link on the website and fill the Application Form.

After login to the website, you will be redirected to the Applicant Details page. Here, on this page the Applicant's personal details will be displayed. Next to Personal Details, a link "Go to Application Form" is available. Click this link to go to application page.