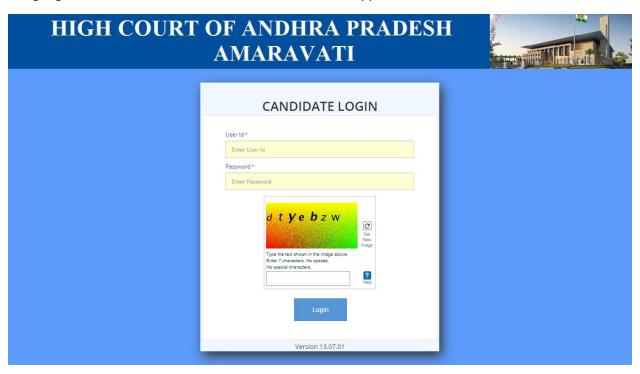

### Step 2 - Registration to receive User ID and Password

The registration form appears as follows-

**CAPTCHA:** The CAPTCHA box (as displayed) is a special set of characters displayed on the screen. You will need to retype the characters in the box provided. If you have trouble reading the characters, click the 'Get new image' link to refresh the letters.