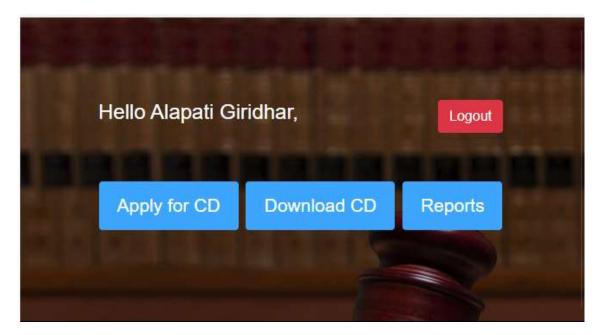

- 1. In the screen below, Enter OTP and Captcha.
- 2. Click on 'Login".

Page 4 of 18 High Court of Andhra Pradesh

- 1. In the screen below, three options are provided.
  - a. Apply for a CD
  - b. Download all CD(s) that were already applied and made ready.
  - c. View status of all Online CD Applications.