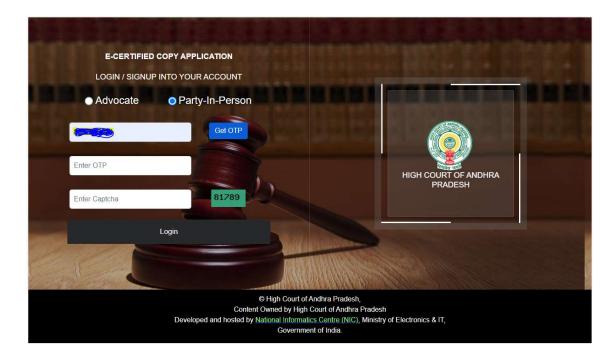

#### 3. Regular Workflow (Applicant)

1. Select 'Advocate' or 'Party-In-Person'

#### Page 3 of 18 High Court of Andhra Pradesh

- 2. Enter Mobile Number
- 3. Click on 'Get OTP' button
- 4. OTP will be sent to the mobile number.

| 1 1 1 1 1 1 1 1 1 1 1 1 1 1 1 1 1 1 1                                                                                   |                                 |
|-------------------------------------------------------------------------------------------------------------------------|---------------------------------|
| E-CERTIFIED COPY APPLICATION                                                                                            |                                 |
| LOGIN / SIGNUP INTO YOUR ACCOUNT                                                                                        |                                 |
| Advocate Party-In-Person                                                                                                |                                 |
| Mobile Number Get OTP                                                                                                   | HIGH COURT OF ANDHRA<br>PRADESH |
|                                                                                                                         |                                 |
| © High Court of Andhra F<br>Content Owned by High Court of<br>Developed and hosted by <u>National Informatics Centr</u> | Andhra Pradesh                  |
| Government of Ind                                                                                                       | ia.                             |

- 1. In the screen below, Enter OTP and Captcha.
- 2. Click on 'Login".

Page 4 of 18 High Court of Andhra Pradesh

- 1. In the screen below, three options are provided.
  - a. Apply for a CD
  - b. Download all CD(s) that were already applied and made ready.
  - c. View status of all Online CD Applications.