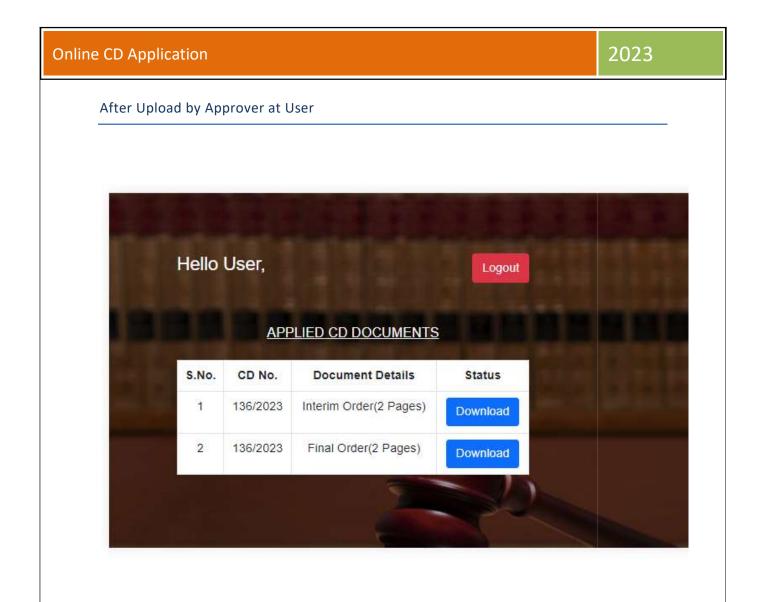

## CD No Generation

At User side

An SMS will be sent to the applicant once the CD order is made ready.

|                                                         | Case Details                                    |          |                                                      |  |
|---------------------------------------------------------|-------------------------------------------------|----------|------------------------------------------------------|--|
| Case No.                                                | Party Name                                      | Status   | Apply                                                |  |
| WA/419/2020                                             | ALAPATI GIRIDHAR                                | Disposed | Apply                                                |  |
|                                                         |                                                 |          |                                                      |  |
|                                                         |                                                 |          |                                                      |  |
|                                                         |                                                 |          |                                                      |  |
|                                                         | Case No WA/419/20                               | 20       |                                                      |  |
|                                                         | Order(s) details                                |          |                                                      |  |
|                                                         | Details of document(s) a                        | wailablo |                                                      |  |
|                                                         | Details of document(s) a                        |          |                                                      |  |
| ORDER(S)                                                |                                                 |          | Applicable                                           |  |
| Example: 0                                              | TTERIM ORDER (Pages : 2) Order Date: 25-04-2023 |          | n Charges - Rs. 5/-<br>s Charges - Rs. 2/-(per page) |  |
| iskalipie: 0                                            |                                                 |          |                                                      |  |
| Copies*                                                 |                                                 |          |                                                      |  |
| Example: 0 FI                                           | NAL ORDER (Pages : 2) Order Date: 27-04-2023    |          |                                                      |  |
| D Order: 136/2023                                       |                                                 |          |                                                      |  |
|                                                         |                                                 |          |                                                      |  |
| pplication Charges - Rs. 5/- (A<br>ages Charge- RS. 0/- | Already Paid)                                   |          |                                                      |  |
|                                                         |                                                 |          |                                                      |  |